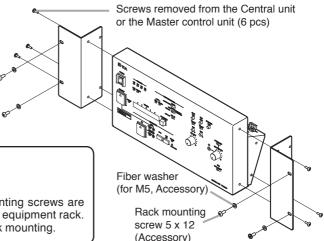

## 2. RACK MOUNTING

Remove the side panels of the Central unit or Master control unit, and mount the MB-TS920 brackets instead.

# **CAUTION**

The supplied 5 x 12 rack mounting screws are designed specifically for TOA's equipment rack. Avoid using them for other rack mounting.

#### Accessories